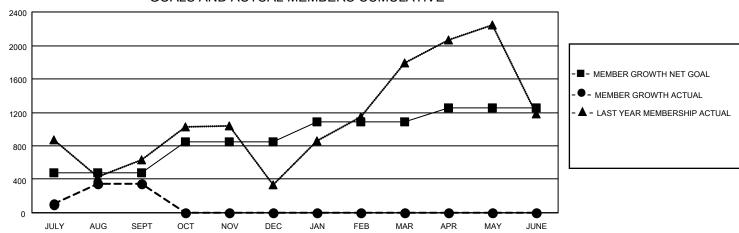

| ⇃   | Members                                                     |       |              |               |                       |  |  |  |  |  |  |
|-----|-------------------------------------------------------------|-------|--------------|---------------|-----------------------|--|--|--|--|--|--|
| ╽   | RESULTS FOR 2022-2023                                       |       |              |               |                       |  |  |  |  |  |  |
| ١   | QUARTER                                                     | MEMBE | R GROWTH NET | MEMBER GROWTH | DROPPED               |  |  |  |  |  |  |
| ı   | JULY/AUG/SEPT<br>OCT/NOV/DEC<br>JAN/FEB/MAR<br>APR/MAY/JUNE |       | GOAL         | ACTUAL        | MEMBERS ACTUAL        |  |  |  |  |  |  |
| ١   |                                                             |       | 400          | 4 007         | (including transfers) |  |  |  |  |  |  |
| ı   |                                                             |       | 480          | 1,337         | 845                   |  |  |  |  |  |  |
| ı   |                                                             |       | 370          | 0             | 0                     |  |  |  |  |  |  |
| l   |                                                             |       | 235          | 0             | 0                     |  |  |  |  |  |  |
|     |                                                             |       | 165          | 0             | 0                     |  |  |  |  |  |  |
| - 1 |                                                             |       |              |               |                       |  |  |  |  |  |  |

## GOALS AND ACTUAL MEMBERS CUMULATIVE

| DROPPED CLUBS: 8 |     | 243 CLUBS OF 1144 ADDED 1 OR<br>MORE NEW MEMBERS | GENDER DISTRIBUTION               |                                    |
|------------------|-----|--------------------------------------------------|-----------------------------------|------------------------------------|
|                  |     |                                                  | MALE<br>  FEMALE                  | 22,263 (67.82%)<br>10,549 (32.14%) |
| DDODDED MEMBERS  |     |                                                  |                                   | , ,                                |
| DROPPED MEMBERS  |     |                                                  | NON BINARY                        | 0 (0.00%)                          |
| DECEASED         | 19  |                                                  | PREFER NOT TO ANSWER              | 13 (0.04%)                         |
| CLUB CANCELLED   | 37  |                                                  | TOTAL FAMILY UNIT MEMBERS         | 20.427                             |
| OTHER            | 789 | CLICK HERE FOR CUMULATIVE                        | TOTAL FAMILY UNIT MEMBERS 20,     |                                    |
| TOTAL            | 845 | MEMBERSHIP DATA                                  | FAMILY MEMBERS PAYING HAL<br>DUES | F 12,548                           |