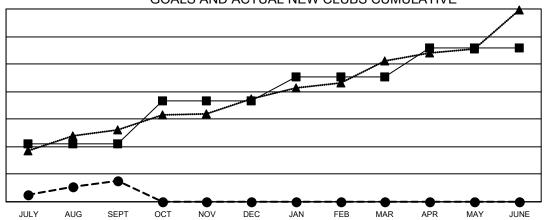

# Multiple District 321

**LOCATION: INDIA** 

| Clubs                 |               |           |               |  |  |  |  |  |
|-----------------------|---------------|-----------|---------------|--|--|--|--|--|
| RESULTS FOR 2022-2023 |               |           |               |  |  |  |  |  |
| QUARTER               | NEW CLUB GOAL | NEW CLUBS | DROPPED CLUBS |  |  |  |  |  |
| JULY/AUG/SEPT         | 42            | 15        | 8             |  |  |  |  |  |
| OCT/NOV/DEC           | 31            | 0         | 0             |  |  |  |  |  |
| JAN/FEB/MAR           | 18            | 0         | 0             |  |  |  |  |  |
| APR/MAY/JUNE          | 21            | 0         | 0             |  |  |  |  |  |

#### GOALS AND ACTUAL NEW CLUBS CUMULATIVE

- CURRENT YEAR GOALS FOR NEW CLUBS

- ■ - CURRENT YEAR ACTUAL NEW CLUBS

- ▲ - LAST YEAR ACTUAL NEW CLUBS